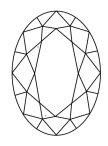

# **ELECTRONIC COPY**

### LABORATORY GROWN DIAMOND REPORT

June 3, 2024

IGI Report Number LG636427860

Description LABORATORY GROWN DIAMOND

Shape and Cutting Style OVAL BRILLIANT

Measurements 11.52 X 7.68 X 4.73 MM

**GRADING RESULTS** 

Carat Weight 2.66 CARATS

Color Grade

Clarity Grade VS 1

## ADDITIONAL GRADING INFORMATION

Polish **EXCELLENT** 

Symmetry **EXCELLENT** 

Fluorescence NONE

Inscription(s) (3) LG636427860

Comments: This Laboratory Grown Diamond was created by Chemical Vapor Deposition (CVD) growth

process. Type IIa

## LG636427860

Report verification at igi.org

### **PROPORTIONS**





Sample Image Used

### **CLARITY CHARACTERISTICS**





### **KEY TO SYMBOLS**

Red symbols indicate internal characteristics. Green symbols indicate external characteristics.

### COLOR

| D E F                  | G H I J              | Faint                     | Very Light | Light    |
|------------------------|----------------------|---------------------------|------------|----------|
| CLARITY                |                      |                           |            |          |
| IF                     | VVS <sup>1 - 2</sup> | VS <sup>1-2</sup>         | SI 1-2     | I 1 - 3  |
| Internally<br>Flawless | Very Very            | Very<br>Slightly Included | Slightly   | Included |





© IGI 2020, International Gemological Institute

FD - 10 20



June 3, 2024

IGI Report Number LG636427860

Description LABORATORY GROWN DIAMOND

Sha