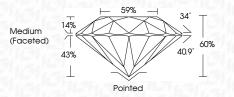

I J              | Faint                     | Very Light | Light    |
|------------------------|----------------------|---------------------------|------------|----------|
| CLARITY                |                      |                           |            |          |
| IF                     | VVS <sup>1 - 2</sup> | VS <sup>1-2</sup>         | SI 1-2     | 1 1-3    |
| Internally<br>Flawless | Very Very            | Very<br>Slightly Included | Slightly   | Included |



© IGI 2020, International Gemological Institute

FD - 10 20





June 1, 2024

IGI Report Number LG636427998

Description LABORATORY GROWN DIAMOND

Shape and Cutting Style ROUND BRILLIANT

Measurements 7.74 - 7.80 X 4.67 MM

GRADING RESULTS

Carat Weight 1.72 CARAT

Color Grade D
Clarity Grade VS 2

Cut Grade IDEAL



#### ADDITIONAL GRADING INFORMATION

Polish EXCELLENT
Symmetry EXCELLENT

Fluorescence NONE

Inscription(s) (G) LG636427998

Comments: This Laboratory Grown Diamond was created by Chemical Vapor Deposition (CVD) growth process.

Type IIa