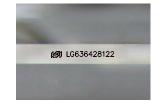

### LABORATORY GROWN DIAMOND REPORT

June 1, 2024

IGI Report Number LG636428122

Description LABORATORY GROWN DIAMOND

Shape and Cutting Style EMERALD CUT

Measurements 9.23 X 6.33 X 4.33 MM

**GRADING RESULTS** 

Carat Weight 2.53 CARATS

Color Grade

G

Clarity Grade V\$ 1

## ADDITIONAL GRADING INFORMATION

Polish **EXCELLENT** 

Symmetry **EXCELLENT** 

Fluorescence NONE

Inscription(s) (G) LG636428122

Comments: This Laboratory Grown Diamond was created by Chemical Vapor Deposition (CVD) growth

process. Type IIa