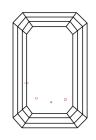

# **ELECTRONIC COPY**

### LABORATORY GROWN DIAMOND REPORT

June 1, 2024

IGI Report Number LG636428122

Description LABORATORY GROWN DIAMOND

Shape and Cutting Style EMERALD CUT

Measurements 9.23 X 6.33 X 4.33 MM

**GRADING RESULTS** 

Carat Weight 2.53 CARATS

Color Grade

G

Clarity Grade V\$ 1

## ADDITIONAL GRADING INFORMATION

Polish **EXCELLENT** 

Symmetry **EXCELLENT** 

Fluorescence NONE

Inscription(s) (G) LG636428122

Comments: This Laboratory Grown Diamond was created by Chemical Vapor Deposition (CVD) growth

process. Type IIa

## LG636428122

Report verification at igi.org

### **PROPORTIONS**





Sample Image Used

#### **CLARITY CHARACTERISTICS**





### **KEY TO SYMBOLS**

Red symbols indicate internal characteristics. Green symbols indicate external characteristics.

### COLOR

| D E F                  | G H I J              | Faint                     | Very Light | Light    |
|------------------------|----------------------|---------------------------|------------|----------|
| CLARITY                |                      |                           |            |          |
| IF                     | VVS <sup>1 - 2</sup> | VS 1-2                    | SI 1-2     | 1 1 - 3  |
| Internally<br>Flawless | Very Very            | Very<br>Slightly Included | Slightly   | Included |





© IGI 2020, International Gemological Institute

FD - 10 20





June 1, 2024

IGI Report Number LG636428122

Description LABORATORY GROWN DIAMOND

S