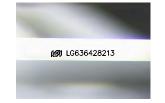

### LABORATORY GROWN DIAMOND REPORT

June 1, 2024

IGI Report Number LG636428213

Description LABORATORY GROWN DIAMOND

Shape and Cutting Style EMERALD CUT

Measurements 6.93 X 4.81 X 3.33 MM

**GRADING RESULTS** 

Carat Weight 1.11 CARAT

Color Grade

Е

Clarity Grade VV\$ 2

## ADDITIONAL GRADING INFORMATION

Polish **EXCELLENT** 

Symmetry **EXCELLENT** 

Fluorescence NONE

Inscription(s) (3) LG636428213

Comments: This Laboratory Grown Diamond was created by Chemical Vapor Deposition (CVD) growth

process. Type IIa

# LG636428213

Report verification at igi.org