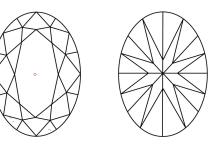

## PROPORTIONS

### **CLARITY CHARACTERISTICS**

#### **KEY TO SYMBOLS**

Red symbols indicate internal characteristics. Green symbols indicate external characteristics.

#### Sample Image Used