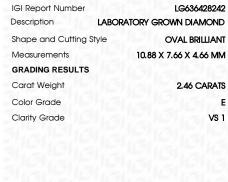

### LABORATORY GROWN DIAMOND REPORT

| June 3, 2024                   |                          |  |  |  |
|--------------------------------|--------------------------|--|--|--|
| IGI Report Number              | LG636428242              |  |  |  |
| Description                    | LABORATORY GROWN DIAMOND |  |  |  |
| Shape and Cutting Style        | OVAL BRILLIANT           |  |  |  |
| Measurements                   | 10.88 X 7.66 X 4.66 MM   |  |  |  |
| GRADING RESULTS                |                          |  |  |  |
| Carat Weight                   | 2.46 CARATS              |  |  |  |
| Color Grade                    | E CITAL CITA             |  |  |  |
| Clarity Grade                  | VS 1                     |  |  |  |
| ADDITIONAL GRADING INFORMATION |                          |  |  |  |