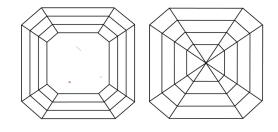

# **ELECTRONIC COPY**

### LABORATORY GROWN DIAMOND REPORT

June 1, 2024

Description

IGI Report Number LG636428436

LABORATORY GROWN DIAMOND

Shape and Cutting Style SQUARE EMERALD CUT

Measurements 8.73 X 8.51 X 5.76 MM

**GRADING RESULTS** 

Carat Weight 3.92 CARATS

Color Grade

Clarity Grade VS 1

## ADDITIONAL GRADING INFORMATION

**EXCELLENT** Polish

**EXCELLENT** Symmetry

Fluorescence NONE

1/5/1 LG636428436 Inscription(s)

Comments: This Laboratory Grown Diamond was created by Chemical Vapor Deposition (CVD) growth

process. Type IIa

## LG636428436

Report verification at igi.org

### **PROPORTIONS**





Sample Image Used

#### **CLARITY CHARACTERISTICS**



### **KEY TO SYMBOLS**

Red symbols indicate internal characteristics. Green symbols indicate external characteristics.

# **COLOR**

| D E F                  | G H I J                        | Faint                     | Very Light | Light    |
|------------------------|--------------------------------|---------------------------|------------|----------|
| CLARITY                |                                |                           |            |          |
| IF                     | VVS <sup>1 - 2</sup>           | VS <sup>1-2</sup>         | SI 1-2     | I 1-3    |
| Internally<br>Flawless | Very Very<br>Slightly Included | Very<br>Slightly Included | Slightly   | Included |



© IGI 2020, International Gemological Institute

FD - 10 20





IGI Report Number LG636428436 Descri