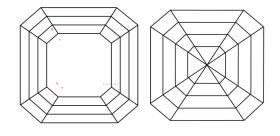

# **ELECTRONIC COPY**

### LABORATORY GROWN DIAMOND REPORT

May 29, 2024

IGI Report Number LG636428620

Description LABORATORY GROWN DIAMOND

Shape and Cutting Style SQUARE EMERALD CUT

Measurements 8.08 X 8.08 X 5.28 MM

**GRADING RESULTS** 

Carat Weight 3.04 CARATS

Color Grade

Е

Clarity Grade VS 2

## ADDITIONAL GRADING INFORMATION

Polish **EXCELLENT** 

Symmetry **EXCELLENT** 

Fluorescence NONE

Inscription(s) (3) LG636428620

Comments: This Laboratory Grown Diamond was created by Chemical Vapor Deposition (CVD) growth

process. Type IIa

## LG636428620

Report verification at igi.org

### **PROPORTIONS**





Sample Image Used

#### **CLARITY CHARACTERISTICS**



### **KEY TO SYMBOLS**

Red symbols indicate internal characteristics. Green symbols indicate external characteristics.

### COLOR

| D E F                  | G H I J                        | Faint                     | Very Light | Light    |
|------------------------|--------------------------------|---------------------------|------------|----------|
| CLARITY                |                                |                           |            |          |
| IF                     | WS <sup>1-2</sup>              | VS <sup>1-2</sup>         | SI 1-2     | 1-3      |
| Internally<br>Flawless | Very Very<br>Slightly Included | Very<br>Slightly Included | Slightly   | Included |



© IGI 2020, International Gemological Institute

FD - 10 20





May 29, 2024

IGI Report Number LG6364