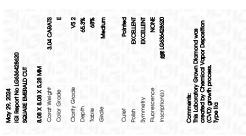

### LABORATORY GROWN DIAMOND REPORT

May 29, 2024

IGI Report Number LG636428620

Description LABORATORY GROWN DIAMOND

Shape and Cutting Style SQUARE EMERALD CUT

Measurements 8.08 X 8.08 X 5.28 MM

**GRADING RESULTS** 

Carat Weight 3.04 CARATS

Color Grade

Е

Clarity Grade VS 2

## ADDITIONAL GRADING INFORMATION

Polish **EXCELLENT** 

Symmetry **EXCELLENT** 

Fluorescence NONE

Inscription(s) (3) LG636428620

Comments: This Laboratory Grown Diamond was created by Chemical Vapor Deposition (CVD) growth

process. Type IIa