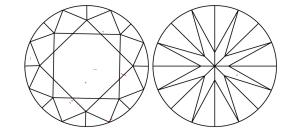

# **ELECTRONIC COPY**

### LABORATORY GROWN DIAMOND REPORT

May 31, 2024

IGI Report Number LG636428621

Description LABORATORY GROWN DIAMOND

Shape and Cutting Style ROUND BRILLIANT

Measurements 9.34 - 9.37 X 5.76 MM

**GRADING RESULTS** 

Carat Weight 3.10 CARATS

Color Grade

Clarity Grade SI 1

Cut Grade IDEAL

### ADDITIONAL GRADING INFORMATION

Polish EXCELLENT

Symmetry **EXCELLENT** 

Fluorescence NONE

Inscription(s) 1/5/1 LG636428621

Comments: This Laboratory Grown Diamond was created by Chemical Vapor Deposition (CVD) growth

process. Type IIa

# LG636428621

Report verification at igi.org

### **PROPORTIONS**





Sample Image Used

#### **CLARITY CHARACTERISTICS**

Е



## **KEY TO SYMBOLS**

Red symbols indicate internal characteristics. Green symbols indicate external characteristics.

### **COLOR**

| DEF                    | G H I J                        | Faint                     | Very Light           | Light    |
|------------------------|--------------------------------|---------------------------|----------------------|----------|
| <b>CLARITY</b>         | VVS <sup>1 - 2</sup>           | VS <sup>1 - 2</sup>       | SI 1-2               | 11-3     |
| Internally<br>Flawless | Very Very<br>Slightly Included | Very<br>Slightly Included | Slightly<br>Included | Included |



© IGI 2020, International Gemological Institute

FD - 10 20





May 31, 2024

Shape and Cutting Style

IGI Report Number LG636428621

Description LABORATORY GROWN DIAMOND