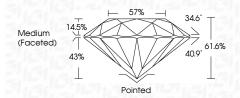

| G H I J                        | Faint                     | Very Light           | Light    |
|------------------------|--------------------------------|---------------------------|----------------------|----------|
| <b>CLARITY</b>         | VVS <sup>1 - 2</sup>           | VS <sup>1 - 2</sup>       | SI 1-2               | 11-3     |
| Internally<br>Flawless | Very Very<br>Slightly Included | Very<br>Slightly Included | Slightly<br>Included | Included |



© IGI 2020, International Gemological Institute

FD - 10 20





May 31, 2024

Shape and Cutting Style

IGI Report Number LG636428621

Description LABORATORY GROWN DIAMOND

Measurements 9.34 - 9.37 X 5.76 MM

ROUND BRILLIANT

**GRADING RESULTS** 

Carat Weight 3.10 CARATS

Color Grade E Clarity Grade SI 1

Cut Grade IDEAL



#### ADDITIONAL GRADING INFORMATION

Polish EXCELLENT
Symmetry EXCELLENT

Fluorescence NONE

Inscription(s) (G) LG636428621

Comments: This Laboratory Grown Diamond was created by Chemical Vapor Deposition (CVD) growth process.

Type IIa