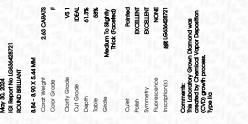

## PROPORTIONS

| May 30, 2024                   |                          |  |  |  |
|--------------------------------|--------------------------|--|--|--|
| IGI Report Number              | LG636428721              |  |  |  |
| Description                    | LABORATORY GROWN DIAMOND |  |  |  |
| Shape and Cutting Style        | ROUND BRILLIANT          |  |  |  |
| Measurements                   | 8.84 - 8.90 X 5.44 MM    |  |  |  |
| GRADING RESULTS                |                          |  |  |  |
| Carat Weight                   | 2.63 CARATS              |  |  |  |
| Color Grade                    | F.                       |  |  |  |
| Clarity Grade                  | VS 1                     |  |  |  |
| Cut Grade                      | IDEAL                    |  |  |  |
| ADDITIONAL GRADING INFORMATION |                          |  |  |  |

| Polish         | EXCELLENT       |
|----------------|-----------------|
| Symmetry       | EXCELLENT       |
| Fluorescence   | NONE            |
| Inscription(s) | (G) LG636428721 |
|                |                 |

Comments: This Laboratory Grown Diamond was created by Chemical Vapor Deposition (CVD) growth process. Type IIa

LG636428721

Report verification at igi.org

| May 30, 2024      |                          |
|-------------------|--------------------------|
| IGI Report Number | LG636428721              |
| Description       | LABORATORY GROWN DIAMOND |

| Shape and Cutting Style | ROUND BRILLIANT       |
|-------------------------|-----------------------|
| Measurements            | 8.84 - 8.90 X 5.44 MM |
| GRADING RESULTS         |                       |
| Carat Weight            | 2.63 CARATS           |
| Color Grade             | F                     |
| Clarity Grade           | VS 1                  |
| Cut Grade               | IDEAL                 |
|                         |                       |

#### ADDITIONAL GRADING INFORMATION

| Polish                                                                        | EXCELLENT        |
|-------------------------------------------------------------------------------|------------------|
| Symmetry                                                                      | EXCELLENT        |
| Fluorescence                                                                  | NONE             |
| Inscription(s)                                                                | 1671 LG636428721 |
| Comments: This Laboratory<br>created by Chemical Vapo<br>process.<br>Type IIa |                  |