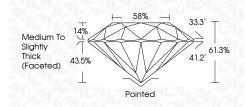

## PROPORTIONS

| May 30, 2024                   |                          |  |  |  |
|--------------------------------|--------------------------|--|--|--|
| IGI Report Number              | LG636428721              |  |  |  |
| Description                    | LABORATORY GROWN DIAMOND |  |  |  |
| Shape and Cutting Style        | ROUND BRILLIANT          |  |  |  |
| Measurements                   | 8.84 - 8.90 X 5.44 MM    |  |  |  |
| GRADING RESULTS                |                          |  |  |  |
| Carat Weight                   | 2.63 CARATS              |  |  |  |
| Color Grade                    | F.                       |  |  |  |
| Clarity Grade                  | VS 1                     |  |  |  |
| Cut Grade                      | IDEAL                    |  |  |  |
| ADDITIONAL GRADING INFORMATION |                          |  |  |  |

| May 30, 2024      |                          |
|-------------------|--------------------------|
| IGI Report Number | LG636428721              |
| Description       | LABORATORY GROWN DIAMOND |

| Shape and Cutting Style | ROUND BRILLIANT       |
|-------------------------|-----------------------|
| Measurements            | 8.84 - 8.90 X 5.44 MM |
| GRADING RESULTS         |                       |
| Carat Weight            | 2.63 CARATS           |
| Color Grade             | F                     |
| Clarity Grade           | VS 1                  |
| Cut Grade               | IDEAL                 |
|                         |                       |