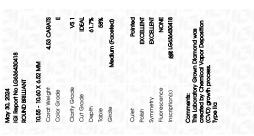

### LABORATORY GROWN DIAMOND REPORT

May 30, 2024

IGI Report Number LG636430418

Description LABORATORY GROWN DIAMOND

Shape and Cutting Style ROUND BRILLIANT

Measurements 10.55 - 10.60 X 6.52 MM

**GRADING RESULTS** 

Carat Weight 4.53 CARATS

Color Grade

Е

Clarity Grade VS 1

Cut Grade IDEAL

### ADDITIONAL GRADING INFORMATION

Polish **EXCELLENT** 

Symmetry **EXCELLENT** 

Fluorescence NONE

Inscription(s) (43) LG636430418

Comments: This Laboratory Grown Diamond was created by Chemical Vapor Deposition (CVD) growth

process. Type IIa

Shape and Cutting Style

Carat Weight 4.53 CARATS

Color Grade E
Clarity Grade VS 1

Cut Grade IDEAL

#### ADDITIONAL GRADING INFORMATION

Polish EXCELLENT
Symmetry EXCELLENT

Fluorescence NONE

Inscription(s) (G) Le636430418
Comments: This Laboratory Grown Diamond was

created by Chemical Vapor Deposition (CVD) growth process.

Type IIa