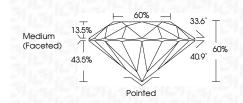

## PROPORTIONS

| June 3, 2024                   |                          |  |  |  |
|--------------------------------|--------------------------|--|--|--|
| IGI Report Number              | LG636430732              |  |  |  |
| Description                    | LABORATORY GROWN DIAMOND |  |  |  |
| Shape and Cutting Style        | ROUND BRILLIANT          |  |  |  |
| Measurements                   | 8.86 - 8.90 X 5.33 MM    |  |  |  |
| GRADING RESULTS                |                          |  |  |  |
| Carat Weight                   | 2.57 CARATS              |  |  |  |
| Color Grade                    | H ICI H                  |  |  |  |
| Clarity Grade                  | VS 1                     |  |  |  |
| Cut Grade                      | IDEAL                    |  |  |  |
| ADDITIONAL GRADING INFORMATION |                          |  |  |  |