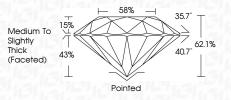

| G H I J           | Faint                     | Very Light | Light    |
|------------------------|-------------------|---------------------------|------------|----------|
| CLARITY                |                   |                           |            |          |
| IF                     | WS <sup>1-2</sup> | VS <sup>1-2</sup>         | SI 1-2     | 1 1 - 3  |
| Internally<br>Flawless | Very Very         | Very<br>Slightly Included | Slightly   | Included |



© IGI 2020, International Gemological Institute

FD - 10 20







June 1, 2024

IGI Report Number LG636430892

Description LABORATORY GROWN DIAMOND

Shape and Cutting Style ROUND BRILLIANT

Measurements 8.71 - 8.76 X 5.43 MM

GRADING RESULTS

Carat Weight 2.59 CARATS

Color Grade F
Clarity Grade VS 1

Cut Grade IDEAL



#### ADDITIONAL GRADING INFORMATION

Polish EXCELLENT
Symmetry EXCELLENT

Fluorescence NONE

Inscription(s)

Comments: This Laboratory Grown Diamond was created by Chemical Vapor Deposition (CVD) growth

process. Type IIa