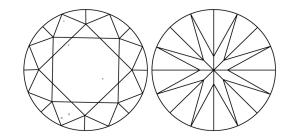

# **ELECTRONIC COPY**

## LABORATORY GROWN DIAMOND REPORT

June 1, 2024

IGI Report Number LG636430892

Description LABORATORY GROWN DIAMOND

Shape and Cutting Style ROUND BRILLIANT

Measurements 8.71 - 8.76 X 5.43 MM

**GRADING RESULTS** 

Carat Weight 2.59 CARATS

Color Grade

Clarity Grade VS 1

Cut Grade IDEAL

## ADDITIONAL GRADING INFORMATION

Polish EXCELLENT

Symmetry **EXCELLENT** 

Fluorescence NONE

Inscription(s) (451) LG636430892

Comments: This Laboratory Grown Diamond was created by Chemical Vapor Deposition (CVD) growth

process. Type IIa

## LG636430892

Report verification at igi.org

## **PROPORTIONS**





Sample Image Used

#### **CLARITY CHARACTERISTICS**



## **KEY TO SYMBOLS**

Red symbols indicate internal characteristics. Green symbols indicate external characteristics.

## **COLOR**

| D E F                  | G H I J           | Faint                     | Very Light | Light    |
|------------------------|-------------------|---------------------------|------------|----------|
| CLARITY                |                   |                           |            |          |
| IF                     | WS <sup>1-2</sup> | VS <sup>1-2</sup>         | SI 1-2     | 1 1 - 3  |
| Internally<br>Flawless | Very Very         | Very<br>Slightly Included | Slightly   | Included |



© IGI 2020, International Gemological Institute

FD - 10 20







June 1, 2024

IGI Report Number LG636430892

Description LABORATORY GROWN DIAMOND

Shape and Cuttin