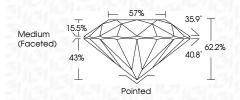

| G H I J           | Faint                     | Very Light | Light    |
|------------------------|-------------------|---------------------------|------------|----------|
| CLARITY                |                   |                           |            |          |
| IF                     | WS <sup>1-2</sup> | VS <sup>1-2</sup>         | SI 1-2     | 1 1 - 3  |
| Internally<br>Flawless | Very Very         | Very<br>Slightly Included | Slightly   | Included |



© IGI 2020, International Gemological Institute

FD - 10 20





June 1, 2024

IGI Report Number LG636430983

Description LABORATORY GROWN DIAMOND

Measurements 8,93 - 8,98 X 5,57 MM

**GRADING RESULTS** 

Shape and Cutting Style

Carat Weight 2.78 CARATS

ROUND BRILLIANT

Color Grade G
Clarity Grade V\$ 1

Cut Grade IDEAL



#### ADDITIONAL GRADING INFORMATION

Polish EXCELLENT
Symmetry EXCELLENT

Fluorescence NONE

Inscription(s) (G) LG636430983
Comments: This Laboratory Grown Diamond was

created by Chemical Vapor Deposition (CVD) growth process.

Type IIa