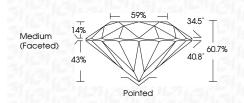

## PROPORTIONS

| June 1, 2024                   |                          |  |  |  |
|--------------------------------|--------------------------|--|--|--|
| IGI Report Number              | LG636431068              |  |  |  |
| Description                    | LABORATORY GROWN DIAMOND |  |  |  |
| Shape and Cutting Style        | ROUND BRILLIANT          |  |  |  |
| Measurements                   | 9.32 - 9.36 X 5.67 MM    |  |  |  |
| GRADING RESULTS                |                          |  |  |  |
| Carat Weight                   | 3.04 CARATS              |  |  |  |
| Color Grade                    | G                        |  |  |  |
| Clarity Grade                  | VVS 2                    |  |  |  |
| Cut Grade                      | IDEAL                    |  |  |  |
| ADDITIONAL GRADING INFORMATION |                          |  |  |  |