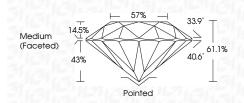

## PROPORTIONS

**CLARITY CHARACTERISTICS** 

**KEY TO SYMBOLS** 

Red symbols indicate internal characteristics.

Green symbols indicate external characteristics.

| May 31, 2024                   |                          |  |  |
|--------------------------------|--------------------------|--|--|
| IGI Report Number              | LG636431632              |  |  |
| Description                    | LABORATORY GROWN DIAMOND |  |  |
| Shape and Cutting Style        | ROUND BRILLIANT          |  |  |
| Measurements                   | 8.74 - 8.78 X 5.35 MM    |  |  |
| GRADING RESULTS                |                          |  |  |
| Carat Weight                   | 2.51 CARATS              |  |  |
| Color Grade                    | E CITAL CITAL            |  |  |
| Clarity Grade                  | VS 1                     |  |  |
| Cut Grade                      | IDEAL                    |  |  |
| ADDITIONAL GRADING INFORMATION |                          |  |  |