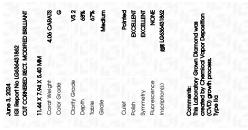

#### LABORATORY GROWN DIAMOND REPORT

| June 3, 2024                   |                                                |  |
|--------------------------------|------------------------------------------------|--|
| IGI Report Number              | LG636431862                                    |  |
| Description                    | LABORATORY GROWN DIAMOND                       |  |
| Shape and Cutting Style        | CUT CORNERED RECTANGULAR<br>MODIFIED BRILLIANT |  |
| Measurements                   | 11.44 X 7.94 X 5.40 MM                         |  |
| GRADING RESULTS                |                                                |  |
| Carat Weight                   | 4.06 CARATS                                    |  |
| Color Grade                    | G                                              |  |
| Clarity Grade                  | VS 2                                           |  |
| ADDITIONAL GRADING INFORMATION |                                                |  |

| Polish         | EXCELLENT        |
|----------------|------------------|
| Symmetry       | EXCELLENT        |
| Fluorescence   | NONE             |
| Inscription(s) | (G1) LG636431862 |

Comments: This Laboratory Grown Diamond was created by Chemical Vapor Deposition (CVD) growth process. Type IIa