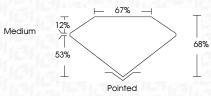

### PROPORTIONS

**CLARITY CHARACTERISTICS** 

**KEY TO SYMBOLS** 

Red symbols indicate internal characteristics. Green symbols indicate external characteristics.

161 LG636431862

Sample Image Used