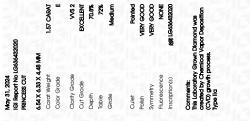

#### LABORATORY GROWN DIAMOND REPORT

May 31, 2024

| IGI Report Number              | LG636432020              |  |  |  |
|--------------------------------|--------------------------|--|--|--|
| Description                    | LABORATORY GROWN DIAMOND |  |  |  |
| Shape and Cutting Style        | PRINCESS CUT             |  |  |  |
| Measurements                   | 6.54 X 6.33 X 4.48 MM    |  |  |  |
| GRADING RESULTS                |                          |  |  |  |
| Carat Weight                   | 1.57 CARAT               |  |  |  |
| Color Grade                    | E                        |  |  |  |
| Clarity Grade                  | VVS 2                    |  |  |  |
| Cut Grade                      | EXCELLENT                |  |  |  |
| ADDITIONAL GRADING INFORMATION |                          |  |  |  |
| Polish                         | VERY GOOD                |  |  |  |

| Polish                         | VERY GOOD       |
|--------------------------------|-----------------|
| Symmetry                       | VERY GOOD       |
| Fluorescence                   | NONE            |
| Inscription(s)                 | 131 LG636432020 |
| Commonte: This Laboratory Cros | In Diamond Was  |

Comments: This Laboratory Grown Diamond was created by Chemical Vapor Deposition (CVD) growth process. Type IIa

# May 31, 2024

| IGI Report Number | LG636432020              |
|-------------------|--------------------------|
| Description       | LABORATORY GROWN DIAMOND |
| Shape and Cutting | Style PRINCESS CUT       |
| Measurements      | 6.54 X 6.33 X 4.48 MM    |
| GRADING RESULT    | 5                        |
| Carat Weight      | 1.57 CARAT               |
| Color Grade       | E                        |
| Clarity Grade     | VVS 2                    |
| Cut Grade         | EXCELLENT                |
|                   |                          |

#### ADDITIONAL GRADING INFORMATION

| Polish                                                                        | VERY GOOD      |
|-------------------------------------------------------------------------------|----------------|
| Symmetry                                                                      | VERY GOOD      |
| Fluorescence                                                                  | NONE           |
| Inscription(s)                                                                | 位列 LG636432020 |
| Comments: This Laboratory<br>created by Chemical Vapo<br>process.<br>Type IIa |                |