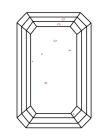

# **ELECTRONIC COPY**

### LABORATORY GROWN DIAMOND REPORT

June 4, 2024

IGI Report Number LG636433676

Description LABORATORY GROWN DIAMOND

Shape and Cutting Style EMERALD CUT

Measurements 8.95 X 6.05 X 4.22 MM

**GRADING RESULTS** 

Carat Weight 2.27 CARATS

Color Grade

Е

SI 1

Clarity Grade

## ADDITIONAL GRADING INFORMATION

Polish **EXCELLENT** 

Symmetry **EXCELLENT** 

Fluorescence NONE

Inscription(s) (3) LG636433676

Comments: This Laboratory Grown Diamond was created by Chemical Vapor Deposition (CVD) growth

process. Type IIa

## LG636433676

Report verification at igi.org

### **PROPORTIONS**





Sample Image Used

#### **CLARITY CHARACTERISTICS**





### **KEY TO SYMBOLS**

Red symbols indicate internal characteristics. Green symbols indicate external characteristics.

# COLOR

| D E F                  | G H I J                        | Faint                     | Very Light | Light    |
|------------------------|--------------------------------|---------------------------|------------|----------|
| CLARITY                |                                |                           |            |          |
| IF                     | VVS <sup>1 - 2</sup>           | VS <sup>1-2</sup>         | SI 1-2     | I 1-3    |
| Internally<br>Flawless | Very Very<br>Slightly Included | Very<br>Slightly Included | Slightly   | Included |





© IGI 2020, International Gemological Institute

FD - 10 20



IGI Report Number LG636433676

Shape a