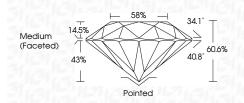

## PROPORTIONS

| June 3, 2024                   |                          |  |  |  |
|--------------------------------|--------------------------|--|--|--|
| IGI Report Number              | LG636433746              |  |  |  |
| Description                    | LABORATORY GROWN DIAMOND |  |  |  |
| Shape and Cutting Style        | ROUND BRILLIANT          |  |  |  |
| Measurements                   | 7.87 - 7.89 X 4.77 MM    |  |  |  |
| GRADING RESULTS                |                          |  |  |  |
| Carat Weight                   | 1.81 CARAT               |  |  |  |
| Color Grade                    | E                        |  |  |  |
| Clarity Grade                  | VS 1                     |  |  |  |
| Cut Grade                      | IDEAL                    |  |  |  |
| ADDITIONAL GRADING INFORMATION |                          |  |  |  |
|                                |                          |  |  |  |