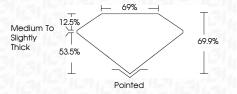

aint                     | Very Light | Light    |
|------------------------|--------------------------------|---------------------------|------------|----------|
| CLARITY                |                                |                           |            |          |
| IF                     | VVS <sup>1 - 2</sup>           | VS <sup>1-2</sup>         | SI 1-2     | I 1-3    |
| Internally<br>Flawless | Very Very<br>Slightly Included | Very<br>Slightly Included | Slightly   | Included |



© IGI 2020, International Gemological Institute

FD - 10 20





May 31, 2024

IGI Report Number LG636434077

Description LABORATORY GROWN DIAMOND

Shape and Cutting Style PRINCESS CUT

Measurements 7.68 X 7.52 X 5.26 MM

GRADING RESULTS

Carat Weight 2.76 CARATS

VS 1

Color Grade
Clarity Grade



#### ADDITIONAL GRADING INFORMATION

Polish **EXCELLENT** 

Symmetry **EXCELLENT**Fluorescence **NONE** 

Inscription(s)

Comments: This Laboratory Grown Diamond was created by Chemical Vapor Deposition (CVD) growth process.

Type IIa