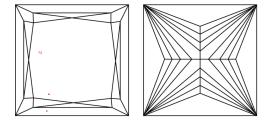

# **ELECTRONIC COPY**

### LABORATORY GROWN DIAMOND REPORT

May 31, 2024

IGI Report Number LG636434077

Description LABORATORY GROWN DIAMOND

Shape and Cutting Style PRINCESS CUT

Measurements 7.68 X 7.52 X 5.26 MM

**GRADING RESULTS** 

Carat Weight 2.76 CARATS

Color Grade

Clarity Grade VS 1

### ADDITIONAL GRADING INFORMATION

Polish **EXCELLENT** 

Symmetry **EXCELLENT** 

Fluorescence NONE

Inscription(s) [13] LG636434077

Comments: This Laboratory Grown Diamond was created by Chemical Vapor Deposition (CVD) growth

process. Type IIa

## LG636434077

Report verification at igi.org

### **PROPORTIONS**





Sample Image Used

#### **CLARITY CHARACTERISTICS**



### **KEY TO SYMBOLS**

Red symbols indicate internal characteristics. Green symbols indicate external characteristics.

## COLOR

| D E F                  | G H I J                        | Faint                     | Very Light | Light    |
|------------------------|--------------------------------|---------------------------|------------|----------|
| CLARITY                |                                |                           |            |          |
| IF                     | VVS <sup>1 - 2</sup>           | VS <sup>1-2</sup>         | SI 1-2     | I 1-3    |
| Internally<br>Flawless | Very Very<br>Slightly Included | Very<br>Slightly Included | Slightly   | Included |



© IGI 2020, International Gemological Institute

FD - 10 20





May 31, 2024

IGI Report Number LG63643