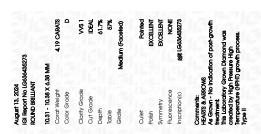

### LABORATORY GROWN DIAMOND REPORT

August 13, 2024

IGI Report Number LG636435273

Description LABORATORY GROWN DIAMOND

Shape and Cutting Style ROUND BRILLIANT

10.31 - 10.38 X 6.38 MM Measurements

**GRADING RESULTS** 

Carat Weight 4.19 CARATS

Color Grade

D

Clarity Grade VVS 1

Cut Grade **IDEAL** 

# ADDITIONAL GRADING INFORMATION

**EXCELLENT** Polish

Symmetry **EXCELLENT** 

NONE Fluorescence

1/到 LG636435273 Inscription(s)

Comments: HEARTS & ARROWS

As Grown - No indication of post-growth treatment. This Laboratory Grown Diamond was created by High Pressure High Temperature (HPHT) growth process. Type II