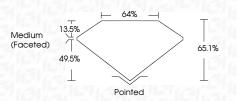

-----------------------|--------------------------------|---------------------------|----------------------|----------|
| CLARITY                |                                |                           |                      |          |
| IF                     | WS <sup>1 - 2</sup>            | VS <sup>1-2</sup>         | SI 1-2               | I 1-3    |
| Internally<br>Flawless | Very Very<br>Slightly Included | Very<br>Slightly Included | Slightly<br>Included | Included |



© IGI 2020, International Gemological Institute

FD - 10 20





IGI Report Number LG636446315

Description LABORATORY GROWN DIAMOND

Shape and Cutting Style **CUSHION MODIFIED** BRILLIANT

1.01 CARAT

VVS 1

Measurements 6.88 X 5.19 X 3.38 MM

**GRADING RESULTS** 

Carat Weight

Color Grade D

Clarity Grade



#### ADDITIONAL GRADING INFORMATION

Polish **EXCELLENT** Symmetry

**EXCELLENT** Fluorescence NONE

(159) LG636446315 Comments: This Laboratory Grown Diamond was

created by Chemical Vapor Deposition (CVD) growth process and may include post-growth treatment.

Inscription(s)