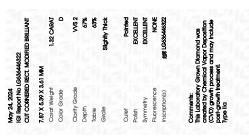

### LABORATORY GROWN DIAMOND REPORT

May 24, 2024

IGI Report Number LG636446322

Description LABORATORY GROWN DIAMOND

Shape and Cutting Style CUT CORNERED RECTANGULAR

MODIFIED BRILLIANT

Measurements 7.87 X 5.39 X 3.61 MM

**GRADING RESULTS** 

Carat Weight **1.32 CARAT** 

Color Grade D

Clarity Grade VVS 2

### ADDITIONAL GRADING INFORMATION

**EXCELLENT** Polish

**EXCELLENT** Symmetry

NONE Fluorescence

151 LG636446322 Inscription(s)

Comments: This Laboratory Grown Diamond was created by Chemical Vapor Deposition (CVD) growth process and may include post-growth treatment. Type IIa