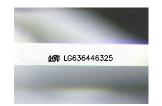

# LABORATORY GROWN DIAMOND REPORT

May 25, 2024

IGI Report Number LG636446325

Description LABORATORY GROWN DIAMOND

Shape and Cutting Style CUT CORNERED RECTANGULAR

MODIFIED BRILLIANT

Measurements 9.17 X 6.59 X 4.39 MM

**GRADING RESULTS** 

Carat Weight 2.28 CARATS

Color Grade D

Clarity Grade VVS 2

# ADDITIONAL GRADING INFORMATION

**EXCELLENT** Polish

**EXCELLENT** Symmetry

NONE Fluorescence

151 LG636446325 Inscription(s)

Comments: This Laboratory Grown Diamond was created by Chemical Vapor Deposition (CVD) growth process and may include post-growth treatment.