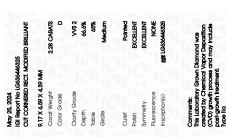

© IGI 2020, International Gemological Institute

FD - 10 20

May 25, 2024

IGI Report Number LG636446325

Description LABORATORY GROWN DIAMOND

Shape and Cutting Style **CUT CORNERED** RECTANGULAR MODIFIED

BRILLIANT

9.17 X 6.59 X 4.39 MM

Measurements **GRADING RESULTS** 

2.28 CARATS Carat Weight

Color Grade

Clarity Grade VVS 2

### ADDITIONAL GRADING INFORMATION

**EXCELLENT** Polish

Symmetry **EXCELLENT** 

Fluorescence NONE

Inscription(s) (157) LG636446325 Comments: This Laboratory Grown Diamond was

created by Chemical Vapor Deposition (CVD) growth process and may include post-growth treatment.