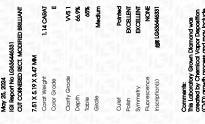

## LABORATORY GROWN DIAMOND REPORT

May 25, 2024

| IGI Report Number       | LG636446331                                    |  |
|-------------------------|------------------------------------------------|--|
| Description             | LABORATORY GROWN DIAMOND                       |  |
| Shape and Cutting Style | CUT CORNERED RECTANGULAR<br>MODIFIED BRILLIANT |  |
| Measurements            | 7.51 X 5.19 X 3.47 MM                          |  |
| GRADING RESULTS         |                                                |  |
| Carat Weight            | 1.14 CARAT                                     |  |
| Color Grade             |                                                |  |
| Clarity Grade           | VVS 1                                          |  |
|                         |                                                |  |

## ADDITIONAL GRADING INFORMATION

| Polish         | EXCELLENT       |
|----------------|-----------------|
| Symmetry       | EXCELLENT       |
| Fluorescence   | NONE            |
| Inscription(s) | (G) LG636446331 |

Comments: This Laboratory Grown Diamond was created by Chemical Vapor Deposition (CVD) growth process and may include post-growth treatment. Type IIa LG636446331 Report verification at igi.org

Sample Image Used