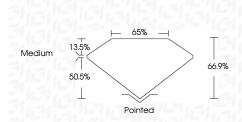

## LABORATORY GROWN DIAMOND REPORT

May 25, 2024

| IGI Report Number       | LG636446331                                    |  |
|-------------------------|------------------------------------------------|--|
| Description             | LABORATORY GROWN DIAMOND                       |  |
| Shape and Cutting Style | CUT CORNERED RECTANGULAR<br>MODIFIED BRILLIANT |  |
| Measurements            | 7.51 X 5.19 X 3.47 MM                          |  |
| GRADING RESULTS         |                                                |  |
| Carat Weight            | 1.14 CARAT                                     |  |
| Color Grade             |                                                |  |
| Clarity Grade           | VVS 1                                          |  |
|                         |                                                |  |