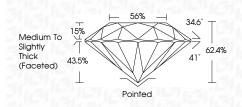

## PROPORTIONS

| May 23, 2024            |                          |
|-------------------------|--------------------------|
| IGI Report Number       | LG636446771              |
| Description             | LABORATORY GROWN DIAMOND |
| Shape and Cutting Style | ROUND BRILLIANT          |
| Measurements            | 7.34 - 7.39 X 4.60 MM    |
| GRADING RESULTS         |                          |
| Carat Weight            | 1.54 CARAT               |
| Color Grade             | F                        |
| Clarity Grade           | VV\$ 2                   |
| Cut Grade               | IDEAL                    |
| ADDITIONAL GRADING I    | NFORMATION               |
|                         |                          |