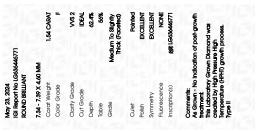

## PROPORTIONS

| May 23, 2024            |                          |
|-------------------------|--------------------------|
| IGI Report Number       | LG636446771              |
| Description             | LABORATORY GROWN DIAMOND |
| Shape and Cutting Style | ROUND BRILLIANT          |
| Measurements            | 7.34 - 7.39 X 4.60 MM    |
| GRADING RESULTS         |                          |
| Carat Weight            | 1.54 CARAT               |
| Color Grade             | F                        |
| Clarity Grade           | VV\$ 2                   |
| Cut Grade               | IDEAL                    |
| ADDITIONAL GRADING I    | NFORMATION               |
|                         |                          |

| Polish         | EXCELLENT            |
|----------------|----------------------|
| Symmetry       | EXCELLENT            |
| Fluorescence   | NONE                 |
| Inscription(s) | <b>北</b> LG636446771 |

Comments: As Grown - No indication of post-growth treatment.

This Laboratory Grown Diamond was created by High Pressure High Temperature (HPHT) growth process. Type II

LG636446771

Report verification at igi.org