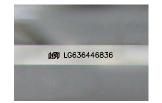

### LABORATORY GROWN DIAMOND REPORT

May 25, 2024

IGI Report Number LG636446836

Description LABORATORY GROWN DIAMOND

Shape and Cutting Style EMERALD CUT

Measurements 8.42 X 5.60 X 3.83 MM

**GRADING RESULTS** 

## LG636446836

Report verification at igi.org