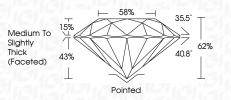

G H I J                        | Faint                     | Very Light           | Light    |
|------------------------|--------------------------------|---------------------------|----------------------|----------|
| <b>CLARITY</b>         | VVS <sup>1 - 2</sup>           | VS <sup>1 - 2</sup>       | SI 1-2               | 11-3     |
| Internally<br>Flawless | Very Very<br>Slightly Included | Very<br>Slightly Included | Slightly<br>Included | Included |



© IGI 2020, International Gemological Institute

FD - 10 20





May 27, 2024

IGI Report Number LG636448434

Description LABORATORY GROWN DIAMOND

Measurements 9.35 - 9.37 X 5.80 MM

ROUND BRILLIANT

**GRADING RESULTS** 

Shape and Cutting Style

Carat Weight 3.16 CARATS

Color Grade G
Clarity Grade V\$ 2

Cut Grade

le **IDEAL** 



#### ADDITIONAL GRADING INFORMATION

Polish **EXCELLENT** 

Symmetry **EXCELLENT** 

Fluorescence NONE Inscription(s) (G) LG636448434

Comments: This Laboratory Grown Diamond was created by Chemical Vapor Deposition (CVD) growth

process. Type IIa