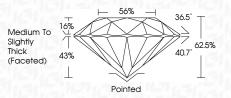

| G H I J                        | Faint                     | Very Light           | Light    |
|------------------------|--------------------------------|---------------------------|----------------------|----------|
| <b>CLARITY</b>         | VVS <sup>1 - 2</sup>           | VS <sup>1 - 2</sup>       | SI 1-2               | 11-3     |
| Internally<br>Flawless | Very Very<br>Slightly Included | Very<br>Slightly Included | Slightly<br>Included | Included |



© IGI 2020, International Gemological Institute

FD - 10 20





May 27, 2024

IGI Report Number LG636448501

Description LABORATORY GROWN DIAMOND

Shape and Cutting Style ROUND BRILLIANT

Measurements 10.09 - 10.17 X 6.33 MM

GRADING RESULTS

Carat Weight 4.02 CARATS

Color Grade F
Clarity Grade V\$1

Cut Grade

IDEAL



#### ADDITIONAL GRADING INFORMATION

Polish **EXCELLENT** 

Symmetry **EXCELLENT** 

Fluorescence NONE Inscription(s) (G) LG636448501

Comments: This Laboratory Grown Diamond was created by Chemical Vapor Deposition (CVD) growth process.

Type IIa