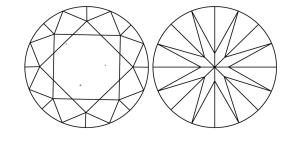

# **ELECTRONIC COPY**

### LABORATORY GROWN DIAMOND REPORT

May 27, 2024

IGI Report Number LG636448501

Description LABORATORY GROWN DIAMOND

Shape and Cutting Style ROUND BRILLIANT

Measurements 10.09 - 10.17 X 6.33 MM

**GRADING RESULTS** 

Carat Weight 4.02 CARATS

Color Grade

Clarity Grade VS 1

Cut Grade IDEAL

### ADDITIONAL GRADING INFORMATION

Polish **EXCELLENT** 

Symmetry **EXCELLENT** 

Fluorescence NONE

Inscription(s) 1/5/1 LG636448501

Comments: This Laboratory Grown Diamond was created by Chemical Vapor Deposition (CVD) growth

process. Type IIa

# LG636448501

Report verification at igi.org

### **PROPORTIONS**





Sample Image Used

#### **CLARITY CHARACTERISTICS**



## **KEY TO SYMBOLS**

Red symbols indicate internal characteristics. Green symbols indicate external characteristics.

### **COLOR**

| DEF                    | G H I J                        | Faint                     | Very Light           | Light    |
|------------------------|--------------------------------|---------------------------|----------------------|----------|
| <b>CLARITY</b>         | VVS <sup>1 - 2</sup>           | VS <sup>1 - 2</sup>       | SI 1-2               | 11-3     |
| Internally<br>Flawless | Very Very<br>Slightly Included | Very<br>Slightly Included | Slightly<br>Included | Included |



© IGI 2020, International Gemological Institute

FD - 10 20





May 27, 2024

IGI Report Number LG636448501

Description LABORATORY GROWN DIAMOND

Shape and Cutting Style