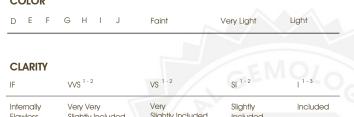

1.01 CARAT Carat Weight

Color Grade

Clarity Grade **VS 1** 

#### COLOR

| D E F                  | G H I J            | Faint                     | Very Light | Light    |
|------------------------|--------------------|---------------------------|------------|----------|
| CLARITY                |                    |                           |            |          |
| IF                     | VVS <sup>1-2</sup> | VS 1-2                    | SI 1-2     | I 1-3    |
| Internally<br>Flawless | Very Very          | Very<br>Slightly Included | Slightly   | Included |

IGI Report Number LG636456409

Description LABORATORY GROWN DIAMOND

Shape and Cutting Style PEAR BRILLIANT Measurements 8.94 X 5.79 X 3.50 MM

**GRADING RESULTS** 

Carat Weight 1.01 CARAT

D

VS 1

Color Grade

Clarity Grade