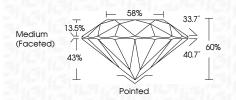

| Faint                     | Very Light           | Light    |
|------------------------|--------------------------------|---------------------------|----------------------|----------|
| <b>CLARITY</b>         | WS <sup>1 - 2</sup>            | VS <sup>1-2</sup>         | SI <sup>1-2</sup>    | 11-3     |
| Internally<br>Flawless | Very Very<br>Slightly Included | Very<br>Slightly Included | Slightly<br>Included | Included |



© IGI 2020, International Gemological Institute

FD - 10 20





June 26, 2024

IGI Report Number LG636457387

Description LABORATORY GROWN DIAMOND

Measurements 8.21 - 8.26 X 4.94 MM

ROUND BRILLIANT

IDEAL

(例 LG636457387

**GRADING RESULTS** 

Shape and Cutting Style

Carat Weight 2.05 CARATS

Color Grade F
Clarity Grade SI 1

Cut Grade



#### ADDITIONAL GRADING INFORMATION

Polish EXCELLENT
Symmetry EXCELLENT

Fluorescence NONE

Comments: This Laboratory Grown Diamond was created by Chemical Vapor Deposition (CVD) growth

process. Type IIa

Inscription(s)