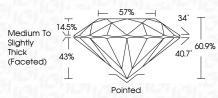

## PROPORTIONS

| June 28, 2024           |                          |
|-------------------------|--------------------------|
| IGI Report Number       | LG636457515              |
| コレスページレフトス              |                          |
| Description             | LABORATORY GROWN DIAMOND |
| Shape and Cutting Style | ROUND BRILLIANT          |
| Measurements            | 8.24 - 8.29 X 5.03 MM    |
| GRADING RESULTS         |                          |
| Carat Weight            | 2.11 CARATS              |
| Color Grade             | G                        |
| Clarity Grade           | VS 1                     |
| Cut Grade               | IDEAL                    |
| ADDITIONAL GRADING I    | NFORMATION               |

LABORATORY GROWN DIAMOND REPORT

| Nedium To | 14.5% | Formed Strength Stren | 34°   |
|-----------|-------|--------------------------------------------------------------------------------------------------------------------------------------------------------------------------------------------------------------------------------------------------------------------------------------------------------------------------------------------------------------------------------------------------------------------------------------------------------------------------------------------------------------------------------------------------------------------------------------------------------------------------------------------------------------------------------------------------------------------------------------------------------------------------------------------------------------------------------------------------------------------------------------------------------------------------------------------------------------------------------------------------------------------------------------------------------------------------------------------------------------------------------------------------------------------------------------------------------------------------------------------------------------------------------------------------------------------------------------------------------------------------------------------------------------------------------------------------------------------------------------------------------------------------------------------------------------------------------------------------------------------------------------------------------------------------------------------------------------------------------------------------------------------------------------------------------------------------------------------------------------------------------------------------------------------------------------------------------------------------------------------------------------------------------------------------------------------------------------------------------------------------------|-------|
| Hightly   | ↓     |                                                                                                                                                                                                                                                                                                                                                                                                                                                                                                                                                                                                                                                                                                                                                                                                                                                                                                                                                                                                                                                                                                                                                                                                                                                                                                                                                                                                                                                                                                                                                                                                                                                                                                                                                                                                                                                                                                                                                                                                                                                                                                                                | →     |
| hick      | 43%   |                                                                                                                                                                                                                                                                                                                                                                                                                                                                                                                                                                                                                                                                                                                                                                                                                                                                                                                                                                                                                                                                                                                                                                                                                                                                                                                                                                                                                                                                                                                                                                                                                                                                                                                                                                                                                                                                                                                                                                                                                                                                                                                                | 40.7° |
| Faceted)  | ↓     |                                                                                                                                                                                                                                                                                                                                                                                                                                                                                                                                                                                                                                                                                                                                                                                                                                                                                                                                                                                                                                                                                                                                                                                                                                                                                                                                                                                                                                                                                                                                                                                                                                                                                                                                                                                                                                                                                                                                                                                                                                                                                                                                | ↓     |