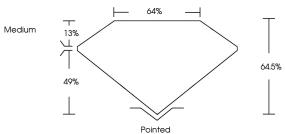

## PROPORTIONS

### LABORATORY GROWN DIAMOND REPORT

| h                       |                                                                   |
|-------------------------|-------------------------------------------------------------------|
| June 12, 2024           |                                                                   |
| IGI Report Number       | LG636463425                                                       |
| Description             | LABORATORY GROWN DIAMOND                                          |
| Shape and Cutting Style | SQUARE EMERALD CUT                                                |
| Measurements            | 6.20 X 6.03 X 3.89 MM                                             |
| GRADING RESULTS         |                                                                   |
| Carat Weight            | 1.28 CARAT                                                        |
| Color Grade             | 년 10월 21일 10월 28일 10월 28일 10월 |
| Clarity Grade           | VVS 2                                                             |
| ADDITIONAL GRADING I    | NFORMATION                                                        |

# June 12 2024

| 00110 12, 2024   |          |                       |  |
|------------------|----------|-----------------------|--|
| IGI Report Numbe | ər       | LG636463425           |  |
| Description      | LABORA   | TORY GROWN DIAMOND    |  |
| Shape and Cuttin | ıg Style | SQUARE EMERALD CUT    |  |
| Measurements     |          | 6.20 X 6.03 X 3.89 MM |  |
| GRADING RESUL    | TS       |                       |  |
| Carat Weight     |          | 1.28 CARAT            |  |
| Color Grade      |          | E                     |  |
| Clarity Grade    |          | VVS 2                 |  |
|                  |          |                       |  |