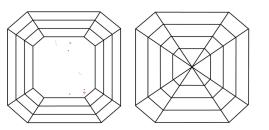

|
| Carat Weight            | 1.28 CARAT                                                        |
| Color Grade             | 년 10월 21일 10월 28일 10월 28일 10월 |
| Clarity Grade           | VVS 2                                                             |
| ADDITIONAL GRADING I    | NFORMATION                                                        |

| Polish         | EXCELLENT         |
|----------------|-------------------|
| Symmetry       | EXCELLENT         |
| Fluorescence   | NONE              |
| Inscription(s) | 1/571 LG636463425 |

Comments: This Laboratory Grown Diamond was created by Chemical Vapor Deposition (CVD) growth process. Type IIa

# LG636463425 Report verification at igi.org

## PROPORTIONS



#### **CLARITY CHARACTERISTICS**



#### **KEY TO SYMBOLS**

Red symbols indicate internal characteristics. Green symbols indicate external characteristics.

| - |