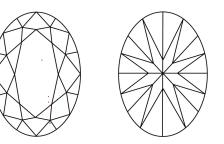

#### **CLARITY CHARACTERISTICS**

#### **KEY TO SYMBOLS**

Red symbols indicate internal characteristics. Green symbols indicate external characteristics.

#### Sample Image Used