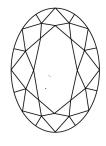

# **ELECTRONIC COPY**

### LABORATORY GROWN DIAMOND REPORT

May 26, 2024

IGI Report Number LG636464329

Description LABORATORY GROWN DIAMOND

Shape and Cutting Style OVAL BRILLIANT

Measurements 10.13 X 7.10 X 4.48 MM

**GRADING RESULTS** 

Carat Weight 2.04 CARATS

Color Grade

G

Clarity Grade V\$ 1

# ADDITIONAL GRADING INFORMATION

Polish **EXCELLENT** 

Symmetry **EXCELLENT** 

Fluorescence NONE

Inscription(s) (3) LG636464329

Comments: This Laboratory Grown Diamond was created by Chemical Vapor Deposition (CVD) growth

process. Type IIa

## LG636464329

Report verification at igi.org

### **PROPORTIONS**





Sample Image Used

#### **CLARITY CHARACTERISTICS**





### **KEY TO SYMBOLS**

Red symbols indicate internal characteristics. Green symbols indicate external characteristics.

### COLOR

| D E F                  | G H I J           | Faint                     | Very Light | Light    |
|------------------------|-------------------|---------------------------|------------|----------|
| CLARITY                |                   |                           |            |          |
| IF                     | WS <sup>1-2</sup> | VS <sup>1-2</sup>         | SI 1-2     | 1 1 - 3  |
| Internally<br>Flawless | Very Very         | Very<br>Slightly Included | Slightly   | Included |



© IGI 2020, International Gemological Institute





May 26, 2024

IGI Report Number LG636464329

Description LABORATORY GROWN DIAMOND

Shape and Cutting Style OVAL B