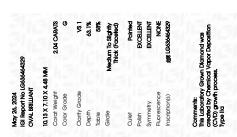

### LABORATORY GROWN DIAMOND REPORT

May 26, 2024

IGI Report Number LG636464329

Description LABORATORY GROWN DIAMOND

Shape and Cutting Style OVAL BRILLIANT

Measurements 10.13 X 7.10 X 4.48 MM

**GRADING RESULTS** 

Carat Weight 2.04 CARATS

Color Grade

G

Clarity Grade V\$ 1

# ADDITIONAL GRADING INFORMATION

Polish **EXCELLENT** 

Symmetry **EXCELLENT** 

Fluorescence NONE

Inscription(s) (3) LG636464329

Comments: This Laboratory Grown Diamond was created by Chemical Vapor Deposition (CVD) growth

process. Type IIa