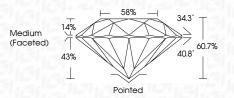

| G H I J   | Faint                     | Very Light | Light    |
|------------------------|-----------|---------------------------|------------|----------|
| CLARITY                |           |                           |            |          |
| IF                     | WS 1 - 2  | VS <sup>1-2</sup>         | SI 1-2     | I 1 - 3  |
| Internally<br>Flawless | Very Very | Very<br>Slightly Included | Slightly   | Included |



© IGI 2020, International Gemological Institute

FD - 10 20







May 27, 2024

IGI Report Number LG636464412

Description LABORATORY GROWN DIAMOND

Description DABORATORY GROWN DIAWONL

Measurements 8.83 - 8.90 X 5.38 MM

ROUND BRILLIANT

IDEAL

**GRADING RESULTS** 

Shape and Cutting Style

Carat Weight 2.59 CARATS

Color Grade F
Clarity Grade VS 2

Cut Grade



#### ADDITIONAL GRADING INFORMATION

Polish EXCELLENT
Symmetry EXCELLENT

Fluorescence NONE

Inscription(s) IGI LG636464412

Comments: This Laboratory Grown Diamond was created by Chemical Vapor Deposition (CVD) growth process.

Type IIa