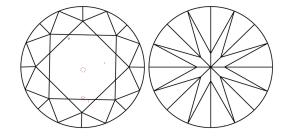

# **ELECTRONIC COPY**

## LABORATORY GROWN DIAMOND REPORT

May 27, 2024

IGI Report Number LG636464412

Description LABORATORY GROWN DIAMOND

Shape and Cutting Style ROUND BRILLIANT

Measurements 8.83 - 8.90 X 5.38 MM

**GRADING RESULTS** 

Carat Weight 2.59 CARATS

Color Grade

Clarity Grade V\$ 2

Cut Grade IDEAL

## ADDITIONAL GRADING INFORMATION

Polish **EXCELLENT** 

Symmetry **EXCELLENT** 

Fluorescence NONE

Inscription(s) (43) LG636464412

Comments: This Laboratory Grown Diamond was created by Chemical Vapor Deposition (CVD) growth

process. Type IIa

## LG636464412

Report verification at igi.org

## **PROPORTIONS**





Sample Image Used

#### **CLARITY CHARACTERISTICS**



# KEY TO SYMBOLS

Red symbols indicate internal characteristics. Green symbols indicate external characteristics.

## COLOR

| D E F                  | G H I J   | Faint                     | Very Light | Light    |
|------------------------|-----------|---------------------------|------------|----------|
| CLARITY                |           |                           |            |          |
| IF                     | WS 1 - 2  | VS <sup>1-2</sup>         | SI 1-2     | I 1 - 3  |
| Internally<br>Flawless | Very Very | Very<br>Slightly Included | Slightly   | Included |



© IGI 2020, International Gemological Institute

FD - 10 20







May 27, 2024

IGI Report Number LG636464412

Description LABORATORY GROWN DIAMOND

Description DABORATORY GROWN DIAWONL

Measurements 8.83 - 8.90 X