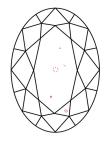

# **ELECTRONIC COPY**

### LABORATORY GROWN DIAMOND REPORT

May 27, 2024

IGI Report Number LG636464442

Description LABORATORY GROWN DIAMOND

Shape and Cutting Style OVAL BRILLIANT

Measurements 10.96 X 8.15 X 5.03 MM

**GRADING RESULTS** 

Carat Weight 2.84 CARATS

Color Grade

Clarity Grade VS 2

# ADDITIONAL GRADING INFORMATION

Polish **EXCELLENT** 

Symmetry **EXCELLENT** 

Fluorescence NONE

Inscription(s) (G) LG636464442

Comments: This Laboratory Grown Diamond was created by Chemical Vapor Deposition (CVD) growth

process. Type IIa

## LG636464442

Report verification at igi.org

### **PROPORTIONS**





Sample Image Used

#### **CLARITY CHARACTERISTICS**





### **KEY TO SYMBOLS**

Red symbols indicate internal characteristics. Green symbols indicate external characteristics.

### COLOR

| D E F                  | G H I J             | Faint                     | Very Light | Light    |
|------------------------|---------------------|---------------------------|------------|----------|
| CLARITY                |                     |                           |            |          |
| IF                     | WS <sup>1 - 2</sup> | VS <sup>1-2</sup>         | SI 1-2     | 1 1 - 3  |
| Internally<br>Flawless | Very Very           | Very<br>Slightly Included | Slightly   | Included |





© IGI 2020, International Gemological Institute

FD - 10 20





May 27, 2024

IGI Report Number LG636464442

Description LABORATORY GROWN DIAMOND

Shape