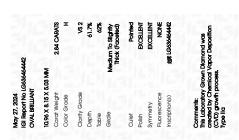

### LABORATORY GROWN DIAMOND REPORT

May 27, 2024

IGI Report Number LG636464442

Description LABORATORY GROWN DIAMOND

Shape and Cutting Style OVAL BRILLIANT

Measurements 10.96 X 8.15 X 5.03 MM

**GRADING RESULTS** 

Carat Weight 2.84 CARATS

Color Grade

Clarity Grade VS 2

# ADDITIONAL GRADING INFORMATION

Polish **EXCELLENT** 

Symmetry **EXCELLENT** 

Fluorescence NONE

Inscription(s) (G) LG636464442

Comments: This Laboratory Grown Diamond was created by Chemical Vapor Deposition (CVD) growth

process. Type IIa

© IGI 2020, International Gemological Institute

FD - 10 20

May 27, 2024

IGI Report Number LG636464442

Description LABORATORY GROWN DIAMOND

Shape and Cutting Style OVAL BRILLIANT

Measurements 10.96 X 8.15 X 5.03 MM

**GRADING RESULTS** 

Carat Weight 2.84 CARATS

Color Grade H
Clarity Grade V\$ 2

#### ADDITIONAL GRADING INFORMATION

Polish **EXCELLENT** 

Symmetry **EXCELLENT** 

Fluorescence NONE Inscription(s) (G) LG6364644442

Comments: This Laboratory Grown Diamond was created by Chemical Vapor Deposition (CVD) growth process.

Type IIa