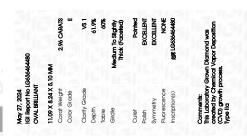

### LABORATORY GROWN DIAMOND REPORT

May 27, 2024

IGI Report Number LG636464480

Description LABORATORY GROWN DIAMOND

Shape and Cutting Style OVAL BRILLIANT

Measurements 11.09 X 8.24 X 5.10 MM

**GRADING RESULTS** 

Carat Weight 2.96 CARATS

Color Grade

Е

Clarity Grade VS 1

### ADDITIONAL GRADING INFORMATION

Polish **EXCELLENT** 

Symmetry **EXCELLENT** 

Fluorescence NONE

Inscription(s) (3) LG636464480

Comments: This Laboratory Grown Diamond was created by Chemical Vapor Deposition (CVD) growth

process. Type IIa