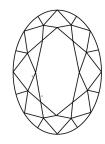

# **ELECTRONIC COPY**

### LABORATORY GROWN DIAMOND REPORT

May 27, 2024

IGI Report Number LG636464480

Description LABORATORY GROWN DIAMOND

Shape and Cutting Style OVAL BRILLIANT

Measurements 11.09 X 8.24 X 5.10 MM

**GRADING RESULTS** 

Carat Weight 2.96 CARATS

Color Grade

Е

Clarity Grade VS 1

### ADDITIONAL GRADING INFORMATION

Polish **EXCELLENT** 

Symmetry **EXCELLENT** 

Fluorescence NONE

Inscription(s) (3) LG636464480

Comments: This Laboratory Grown Diamond was created by Chemical Vapor Deposition (CVD) growth

process. Type IIa

## LG636464480

Report verification at igi.org

### **PROPORTIONS**





Sample Image Used

### **CLARITY CHARACTERISTICS**





### **KEY TO SYMBOLS**

Red symbols indicate internal characteristics. Green symbols indicate external characteristics.

### COLOR

| D E F                  | G H I J           | Faint                     | Very Light | Light    |
|------------------------|-------------------|---------------------------|------------|----------|
| CLARITY                |                   |                           |            |          |
| IF                     | WS <sup>1-2</sup> | VS <sup>1-2</sup>         | SI 1-2     | 1 1 - 3  |
| Internally<br>Flawless | Very Very         | Very<br>Slightly Included | Slightly   | Included |





© IGI 2020, International Gemological Institute

FD - 10 20





May 27, 2024

IGI Report Number LG636464480

Description LABORATORY GROWN DIAMOND

Shape and Cuttin