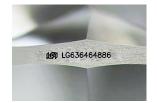

### LABORATORY GROWN DIAMOND REPORT

May 24, 2024

IGI Report Number LG636464886

Description LABORATORY GROWN DIAMOND

Shape and Cutting Style TRAPEZE BRILLIANT CUT

Measurements 9.84 X 6.46 X 4.67 MM

**GRADING RESULTS** 

## ADDITIONAL GRADING INFORMATION

Polish EXCELLENT

Symmetry **EXCELLENT** 

Fluorescence NONE

Inscription(s) (3) LG636464886

Comments: This Laboratory Grown Diamond was created by Chemical Vapor Deposition (CVD) growth

## LG636464886

Report verification at igi.org