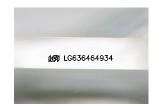

### LABORATORY GROWN DIAMOND REPORT

May 24, 2024

IGI Report Number LG636464934

Description LABORATORY GROWN DIAMOND

Shape and Cutting Style SQUARE EMERALD CUT

Measurements 6.97 X 6.98 X 4.59 MM

**GRADING RESULTS** 

## ADDITIONAL GRADING INFORMATION

Polish **EXCELLENT** 

Symmetry **EXCELLENT** 

Fluorescence NONE

Inscription(s) (43) LG636464934

Comments: This Laboratory Grown Diamond was created by Chemical Vapor Deposition (CVD) growth

## LG636464934

Report verification at igi.org