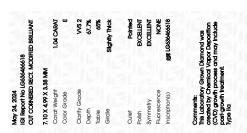

## LABORATORY GROWN DIAMOND REPORT

May 24, 2024

IGI Report Number LG636466618

Description LABORATORY GROWN DIAMOND

Shape and Cutting Style CUT CORNERED RECTANGULAR

MODIFIED BRILLIANT

Е

Measurements 7.10 X 4.99 X 3.38 MM

**GRADING RESULTS** 

Carat Weight 1.04 CARAT

Color Grade

Clarity Grade VVS 2

## ADDITIONAL GRADING INFORMATION

**EXCELLENT** Polish

**EXCELLENT** Symmetry

NONE Fluorescence

151 LG636466618 Inscription(s)

Comments: This Laboratory Grown Diamond was created by Chemical Vapor Deposition (CVD) growth process and may include post-growth treatment.

Type IIa