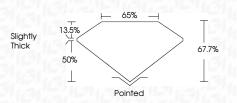

----------------------------|---------------------------|----------------------|----------|
| CLARITY                |                                |                           |                      |          |
| IF                     | VVS <sup>1 - 2</sup>           | VS <sup>1-2</sup>         | SI 1-2               | I 1-3    |
| Internally<br>Flawless | Very Very<br>Slightly Included | Very<br>Slightly Included | Slightly<br>Included | Included |



© IGI 2020, International Gemological Institute

FD - 10 20





May 24, 2024

IGI Report Number LG636466618

Description LABORATORY GROWN DIAMOND

Shape and Cutting Style **CUT CORNERED** RECTANGULAR MODIFIED

BRILLIANT

7.10 X 4.99 X 3.38 MM Measurements

**GRADING RESULTS** 

1.04 CARAT Carat Weight

Color Grade

Clarity Grade VVS 2



#### ADDITIONAL GRADING INFORMATION

**EXCELLENT** Polish Symmetry

**EXCELLENT** Fluorescence NONE Inscription(s) (例 LG636466618

Comments: This Laboratory Grown Diamond was created by Chemical Vapor Deposition (CVD) growth process and may include post-growth treatment.