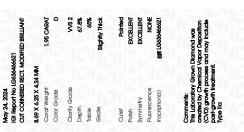

## LABORATORY GROWN DIAMOND REPORT

May 24, 2024

| IGI Report Number       | LG636466621                                    |  |
|-------------------------|------------------------------------------------|--|
| Description             | LABORATORY GROWN DIAMOND                       |  |
| Shape and Cutting Style | CUT CORNERED RECTANGULAR<br>MODIFIED BRILLIANT |  |
| Measurements            | 8.69 X 6.25 X 4.24 MM                          |  |
| GRADING RESULTS         |                                                |  |
| Carat Weight            | 1.95 CARAT                                     |  |
| Color Grade             | D                                              |  |
| Clarity Grade           | VVS 2                                          |  |
|                         |                                                |  |

## ADDITIONAL GRADING INFORMATION

| Polish         | EXCELLENT       |
|----------------|-----------------|
| Symmetry       | EXCELLENT       |
| Fluorescence   | NONE            |
| Inscription(s) | (G1 LG636466621 |

Comments: This Laboratory Grown Diamond was created by Chemical Vapor Deposition (CVD) growth process and may include post-growth treatment. Type IIa LG636466621 Report verification at igi.org

PROPORTIONS

| IGI Report Number     | LG636466621                                           |
|-----------------------|-------------------------------------------------------|
| Description           | LABORATORY GROWN DIAMOND                              |
| Shape and Cutting Sty | vle CUT CORNERED<br>RECTANGULAR MODIFIED<br>BRILLIANT |
| Measurements          | 8.69 X 6.25 X 4.24 MM                                 |
| GRADING RESULTS       |                                                       |
| Carat Weight          | 1.95 CARAT                                            |
| Color Grade           | D                                                     |
| Clarity Grade         | VVS 2                                                 |
|                       |                                                       |

## ADDITIONAL GRADING INFORMATION

| Polish                                                                                        | EXCELLENT                  |
|-----------------------------------------------------------------------------------------------|----------------------------|
| Symmetry                                                                                      | EXCELLENT                  |
| Fluorescence                                                                                  | NONE                       |
| Inscription(s)                                                                                | (67) LG636466621           |
| Comments: This Laboratory<br>created by Chemical Vap<br>process and may include p<br>Type IIa | or Deposition (CVD) growth |