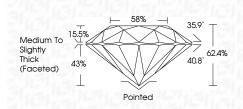

# PROPORTIONS

| May 26, 2024                   |                          |  |  |  |
|--------------------------------|--------------------------|--|--|--|
| IGI Report Number              | LG636466863              |  |  |  |
| Description                    | LABORATORY GROWN DIAMOND |  |  |  |
| Shape and Cutting Style        | ROUND BRILLIANT          |  |  |  |
| Measurements                   | 8.43 - 8.48 X 5.27 MM    |  |  |  |
| GRADING RESULTS                |                          |  |  |  |
| Carat Weight                   | 2.35 CARATS              |  |  |  |
| Color Grade                    | H                        |  |  |  |
| Clarity Grade                  | VS 2                     |  |  |  |
| Cut Grade                      | IDEAL                    |  |  |  |
| ADDITIONAL GRADING INFORMATION |                          |  |  |  |