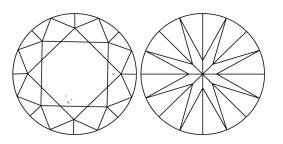

### **KEY TO SYMBOLS**

Red symbols indicate internal characteristics. Green symbols indicate external characteristics.