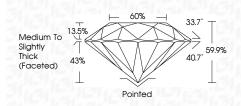

### PROPORTIONS

| May 27, 2024            |                          |
|-------------------------|--------------------------|
| IGI Report Number       | LG636466880              |
| Description             | LABORATORY GROWN DIAMOND |
| Shape and Cutting Style | ROUND BRILLIANT          |
| Measurements            | 9.29 - 9.34 X 5.58 MM    |
| GRADING RESULTS         |                          |
| Carat Weight            | 2.98 CARATS              |
| Color Grade             | HE ICIT I CIT H          |
| Clarity Grade           | VS 1                     |
| Cut Grade               | IDEAL                    |
| ADDITIONAL GRADING I    | NFORMATION               |
|                         |                          |