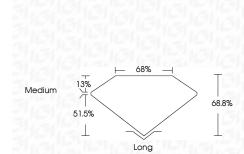

# LABORATORY GROWN DIAMOND REPORT

| PROPORTIONS |
|-------------|
|-------------|

| May 27, 2024                   |                          |  |  |
|--------------------------------|--------------------------|--|--|
| IGI Report Number              | LG636466919              |  |  |
| Description                    | LABORATORY GROWN DIAMOND |  |  |
| Shape and Cutting Style        | EMERALD CUT              |  |  |
| Measurements                   | 8.51 X 5.97 X 4.11 MM    |  |  |
| GRADING RESULTS                |                          |  |  |
| Carat Weight                   | 2.08 CARATS              |  |  |
| Color Grade                    | F                        |  |  |
| Clarity Grade                  | VS 2                     |  |  |
| ADDITIONAL GRADING INFORMATION |                          |  |  |
|                                |                          |  |  |

FD - 10 20

| May 27, 2024        |                          |
|---------------------|--------------------------|
| IGI Report Number   | LG636466919              |
| Description         | LABORATORY GROWN DIAMOND |
| Shape and Cutting S | Style EMERALD CUT        |
| Measurements        | 8.51 X 5.97 X 4.11 MM    |
| GRADING RESULTS     |                          |
| Carat Weight        | 2.08 CARATS              |