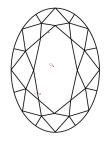

# **ELECTRONIC COPY**

#### LABORATORY GROWN DIAMOND REPORT

May 27, 2024

IGI Report Number LG636466997

Description LABORATORY GROWN DIAMOND

Shape and Cutting Style OVAL BRILLIANT

Measurements 11.67 X 7.86 X 4.79 MM

**GRADING RESULTS** 

Carat Weight 2.73 CARATS

Color Grade G

Clarity Grade VS 1

## ADDITIONAL GRADING INFORMATION

Polish **EXCELLENT** 

Symmetry **EXCELLENT** 

Fluorescence NONE

Inscription(s) 1/3/1 LG636466997

Comments: This Laboratory Grown Diamond was created by Chemical Vapor Deposition (CVD) growth

process. Type IIa

### LG636466997

Report verification at igi.org

#### **PROPORTIONS**





Sample Image Used

#### **CLARITY CHARACTERISTICS**





### **KEY TO SYMBOLS**

Red symbols indicate internal characteristics. Green symbols indicate external characteristics.

#### **COLOR**

| D E F                  | G H I J              | Faint                     | Very Light | Light    |
|------------------------|----------------------|---------------------------|------------|----------|
| CLARITY                |                      |                           |            |          |
| IF                     | VVS <sup>1 - 2</sup> | VS <sup>1-2</sup>         | SI 1-2     | 1 1 - 3  |
| Internally<br>Flawless | Very Very            | Very<br>Slightly Included | Slightly   | Included |





© IGI 2020, International Gemological Institute

FD - 10 20





May 27, 2024

IGI Report Number LG636466997

Description LABORATORY GROWN DIAMO