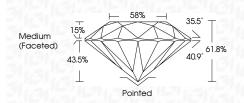

## PROPORTIONS

| May 25, 2024                   |                          |  |  |  |
|--------------------------------|--------------------------|--|--|--|
| IGI Report Number              | LG636468440              |  |  |  |
| Description                    | LABORATORY GROWN DIAMOND |  |  |  |
| Shape and Cutting Style        | ROUND BRILLIANT          |  |  |  |
| Measurements                   | 7.69 - 7.74 X 4.77 MM    |  |  |  |
| GRADING RESULTS                |                          |  |  |  |
| Carat Weight                   | 1.76 CARAT               |  |  |  |
| Color Grade                    | D                        |  |  |  |
| Clarity Grade                  | V\$ 2                    |  |  |  |
| Cut Grade                      | IDEAL                    |  |  |  |
| ADDITIONAL GRADING INFORMATION |                          |  |  |  |