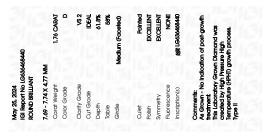

## PROPORTIONS

| May 25, 2024                   |                          |  |  |  |
|--------------------------------|--------------------------|--|--|--|
| IGI Report Number              | LG636468440              |  |  |  |
| Description                    | LABORATORY GROWN DIAMOND |  |  |  |
| Shape and Cutting Style        | ROUND BRILLIANT          |  |  |  |
| Measurements                   | 7.69 - 7.74 X 4.77 MM    |  |  |  |
| GRADING RESULTS                |                          |  |  |  |
| Carat Weight                   | 1.76 CARAT               |  |  |  |
| Color Grade                    | D                        |  |  |  |
| Clarity Grade                  | V\$ 2                    |  |  |  |
| Cut Grade                      | IDEAL                    |  |  |  |
| ADDITIONAL GRADING INFORMATION |                          |  |  |  |

| Polish         | EXCELLENT        |
|----------------|------------------|
| Symmetry       | EXCELLENT        |
| Fluorescence   | NONE             |
| Inscription(s) | ()写1 LG636468440 |

Comments: As Grown - No indication of post-growth treatment.

# May 25, 2024

| IGI Report Number   | LG636468440              |
|---------------------|--------------------------|
| Description         | LABORATORY GROWN DIAMOND |
| Shape and Cutting S | tyle ROUND BRILLIANT     |
| Measurements        | 7.69 - 7.74 X 4.77 MM    |
| GRADING RESULTS     |                          |
| Carat Weight        | 1.76 CARAT               |
| Color Grade         | D                        |
| Clarity Grade       | VS 2                     |
| Cut Grade           | IDEAL                    |
|                     |                          |

#### ADDITIONAL GRADING INFORMATION

| Polish                                                                                                                                                                              | EXCELLENT       |  |  |  |
|-------------------------------------------------------------------------------------------------------------------------------------------------------------------------------------|-----------------|--|--|--|
| Symmetry                                                                                                                                                                            | EXCELLENT       |  |  |  |
| Fluorescence                                                                                                                                                                        | NONE            |  |  |  |
| Inscription(s)                                                                                                                                                                      | 131 LG636468440 |  |  |  |
| Comments: As Grown - No indication of post-growth<br>treatment.<br>This Laboratory Grown Diamond was created by High<br>Pressure High Temperature (HPHT) growth process.<br>Type II |                 |  |  |  |
|                                                                                                                                                                                     |                 |  |  |  |