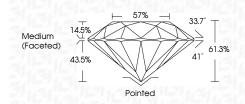

### PROPORTIONS

**CLARITY CHARACTERISTICS** 

**KEY TO SYMBOLS** 

Red symbols indicate internal characteristics. Green symbols indicate external characteristics.

| May 23, 2024                   |                          |  |  |  |
|--------------------------------|--------------------------|--|--|--|
| IGI Report Number              | LG636468465              |  |  |  |
| Description                    | LABORATORY GROWN DIAMOND |  |  |  |
| Shape and Cutting Style        | ROUND BRILLIANT          |  |  |  |
| Measurements                   | 6.98 - 7.00 X 4.29 MM    |  |  |  |
| GRADING RESULTS                |                          |  |  |  |
| Carat Weight                   | 1.28 CARAT               |  |  |  |
| Color Grade                    | D                        |  |  |  |
| Clarity Grade                  | VVS 2                    |  |  |  |
| Cut Grade                      | IDEAL                    |  |  |  |
| ADDITIONAL GRADING INFORMATION |                          |  |  |  |