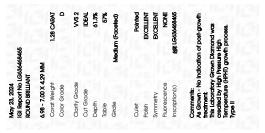

### PROPORTIONS

**CLARITY CHARACTERISTICS** 

**KEY TO SYMBOLS** 

Red symbols indicate internal characteristics. Green symbols indicate external characteristics.

| May 23, 2024                   |                          |  |  |  |
|--------------------------------|--------------------------|--|--|--|
| IGI Report Number              | LG636468465              |  |  |  |
| Description                    | LABORATORY GROWN DIAMOND |  |  |  |
| Shape and Cutting Style        | ROUND BRILLIANT          |  |  |  |
| Measurements                   | 6.98 - 7.00 X 4.29 MM    |  |  |  |
| GRADING RESULTS                |                          |  |  |  |
| Carat Weight                   | 1.28 CARAT               |  |  |  |
| Color Grade                    | D                        |  |  |  |
| Clarity Grade                  | VVS 2                    |  |  |  |
| Cut Grade                      | IDEAL                    |  |  |  |
| ADDITIONAL GRADING INFORMATION |                          |  |  |  |

| Polish         | EXCELLENT        |
|----------------|------------------|
| Symmetry       | EXCELLENT        |
| Fluorescence   | NONE             |
| Inscription(s) | ()写1 LG636468465 |

Comments: As Grown - No indication of post-growth treatment.

This Laboratory Grown Diamond was created by High Pressure High Temperature (HPHT) growth process. Type II

LG636468465

Report verification at igi.org

Sample Image Used

## May 23, 2024

| IGI Report Number | LG636468465              |
|-------------------|--------------------------|
| Description       | LABORATORY GROWN DIAMOND |
| Shape and Cutting | Style ROUND BRILLIANT    |
| Measurements      | 6.98 - 7.00 X 4.29 MM    |
| GRADING RESULTS   |                          |
| Carat Weight      | 1.28 CARAT               |
| Color Grade       | D                        |
| Clarity Grade     | VVS 2                    |
| Cut Grade         | IDEAL                    |
|                   |                          |

#### ADDITIONAL GRADING INFORMATION

| Polish                                                                                                             | EXCELLENT               |
|--------------------------------------------------------------------------------------------------------------------|-------------------------|
| Symmetry                                                                                                           | EXCELLENT               |
| Fluorescence                                                                                                       | NONE                    |
| Inscription(s)                                                                                                     | 任引 LG636468465          |
| Comments: As Grown - No ir<br>treatment.<br>This Laboratory Grown Diama<br>Pressure High Temperature (F<br>Type II | ond was created by High |
|                                                                                                                    |                         |