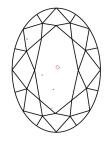

# **ELECTRONIC COPY**

### LABORATORY GROWN DIAMOND REPORT

May 27, 2024

IGI Report Number LG636468710

Description LABORATORY GROWN DIAMOND

Shape and Cutting Style OVAL BRILLIANT

Measurements 11.50 X 7.76 X 4.65 MM

**GRADING RESULTS** 

Carat Weight 2.59 CARATS

Color Grade

G

Clarity Grade V\$ 1

# ADDITIONAL GRADING INFORMATION

Polish **EXCELLENT** 

Symmetry **EXCELLENT** 

Fluorescence NONE

Inscription(s) (G) LG636468710

Comments: This Laboratory Grown Diamond was created by Chemical Vapor Deposition (CVD) growth

process. Type IIa

## LG636468710

Report verification at igi.org

### PROPORTIONS





Sample Image Used

### **CLARITY CHARACTERISTICS**





### **KEY TO SYMBOLS**

Red symbols indicate internal characteristics. Green symbols indicate external characteristics.

### COLOR

| D E F                  | G H I J             | Faint                     | Very Light | Light    |
|------------------------|---------------------|---------------------------|------------|----------|
| CLARITY                |                     |                           |            |          |
| IF                     | WS <sup>1 - 2</sup> | VS <sup>1-2</sup>         | SI 1-2     | I 1-3    |
| Internally<br>Flawless | Very Very           | Very<br>Slightly Included | Slightly   | Included |





© IGI 2020, International Gemological Institute

FD - 10 20





May 27, 2024

IGI Report Number LG636468710

Description LABORATORY GROWN DIAMOND

Measur