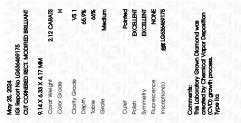

### LABORATORY GROWN DIAMOND REPORT

| May 25, 2024            |                                                |
|-------------------------|------------------------------------------------|
| IGI Report Number       | LG636469175                                    |
| Description             | LABORATORY GROWN DIAMOND                       |
| Shape and Cutting Style | CUT CORNERED RECTANGULAR<br>MODIFIED BRILLIANT |
| Measurements            | 9.14 X 6.33 X 4.17 MM                          |
| GRADING RESULTS         |                                                |
| Carat Weight            | 2.12 CARATS                                    |
| Color Grade             | LCI LCI                                        |
| Clarity Grade           | VS 1                                           |

### ADDITIONAL GRADING INFORMATION

| Polish         |
|----------------|
| Symmetry       |
| Fluorescence   |
| Inscription(s) |
|                |

Comments: This Laboratory Grown Diamond was created by Chemical Vapor Deposition (CVD) growth process. Type IIa

#### ADDITIONAL GRADING INFORMATION

| Polish                                                                           | EXCELLENT       |
|----------------------------------------------------------------------------------|-----------------|
| Symmetry                                                                         | EXCELLENT       |
| Fluorescence                                                                     | NONE            |
| Inscription(s)                                                                   | (G) LG636469175 |
| Comments: This Laboratory C<br>created by Chemical Vapor<br>process.<br>Type IIa |                 |